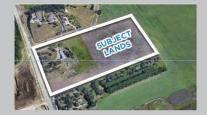

# \$6,200,000

0 Bedroom, 0.00 Bathroom, Single Family on 0.00 Acres

The Uplands, Edmonton, AB

20 Acres. Although slated for low density residential per the Uplands Neighborhood Structure Plan, the City of Edmonton might also approve a medium density stand-alone multi-site or commercial site to promote the City's vision of higher density; Located in the Uplands Neighborhood Structure Plan in Riverview - to View; Ongoing development nearly next door with services to run in front of Property along 199 Street; One minute drive from Qualico's upcoming prestigious shopping centre to the south. Minutes away from fun things like: the Edmonton Corn Maze, Petroleum Golf & Country Club, the Devonian Botanical Gardens, Clifford E. Lee. Nature Sanctuary and the Bunchberry Meadows Conservation; Existing home which can be rented: Three minutes to Edmonton's Anthony Henday ring road; Across the street from the Wedgewood Creek Ravine, Legal Address: Block B, Plan 5476NY; Zoning: (AG) Agricultural Zone. Selling land value only. Buyer's to confirm information during their due diligence.

# **Community Information**

| Address     | 3211 199 Street |
|-------------|-----------------|
| Area        | Edmonton        |
| Subdivision | The Uplands     |
| City        | Edmonton        |
| County      | ALBERTA         |
| Province    | AB              |
| Postal Code | T6M 2N6         |