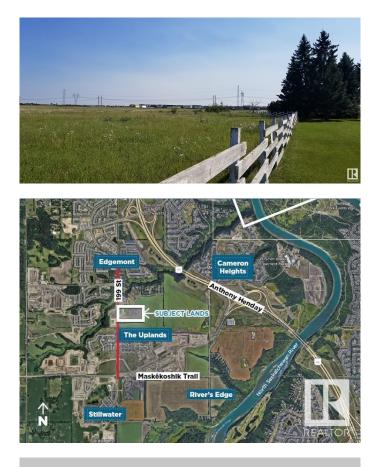

# \$6,200,000

0 Bedroom, 0.00 Bathroom, Single Family on 0.00 Acres

The Uplands, Edmonton, AB

20 Acres. Although slated for low density residential per the Uplands Neighborhood Structure Plan, the City of Edmonton might also approve a medium density stand-alone multi-site or commercial site to promote the City's vision of higher density; Located in the Uplands Neighborhood Structure Plan in Riverview - to View; Ongoing development nearly next door with services to run in front of Property along 199 Street; One minute drive from Qualico's upcoming prestigious shopping centre to the south. Minutes away from fun things like: the Edmonton Corn Maze, Petroleum Golf & Country Club, the Devonian Botanical Gardens, Clifford E. Lee. Nature Sanctuary and the Bunchberry Meadows Conservation; Existing home which can be rented: Three minutes to Edmonton's Anthony Henday ring road; Across the street from the Wedgewood Creek Ravine, Legal Address: Block B, Plan 5476NY; Zoning: (AG) Agricultural Zone. Selling land value only. Buyer's to confirm information during their due diligence.

# **Community Information**

| Address     | 3211 199 Street |
|-------------|-----------------|
| Area        | Edmonton        |
| Subdivision | The Uplands     |
| City        | Edmonton        |
| County      | ALBERTA         |
| Province    | AB              |
| Postal Code | T6M 2N6         |