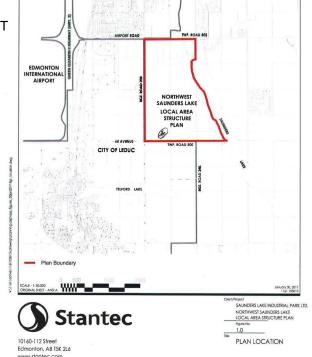

## \$3,890,000

0 Bedroom, 0.00 Bathroom, Rural on 59.80 Acres

None, Rural Leduc County, AB

APP 59.8 ACRES(MORE OR LESS).LOCATED ON 65 AVE BETWEEN RR 245 AND 250.PARCEL IS LOCATED IN LEDUC COUNTY AND HAS A GREAT POTENTIAL IN SAUNDERS LAKE AREA STRUCTURE PLAN.FUTURE PROPOSED ZONING IS MEDIUM INDUSTRIAL.

# **Community Information**

Address

65 Ave Rr 245&250

Area

**Rural Leduc County** 

Subdivision

None

City