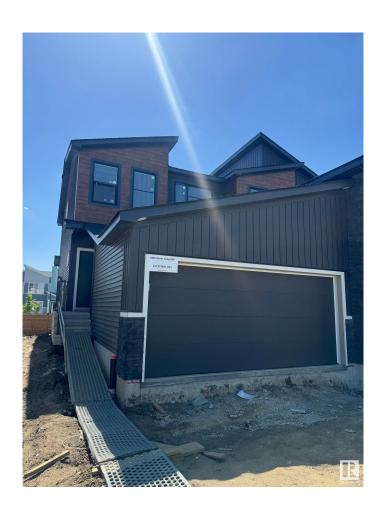

Has Basement Yes

Basement Full, Unfinished

**Exterior** 

Exterior Wood, Vinyl

Exterior Features Flat Site, Playground Nearby

Roof Asphalt Shingles

Construction Wood, Vinyl

Foundation Concrete Perimeter