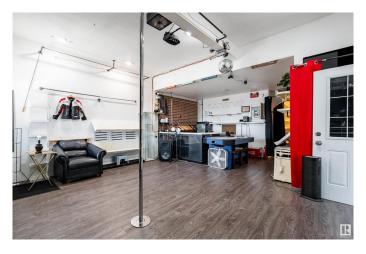

### \$595,000

4 Bedroom, 2.50 Bathroom, 2,454 sqft Single Family on 0.00 Acres

Belvedere, Edmonton, AB

Welcome to an exceptional turnkey building offering unparalleled opportunities for business and living. Previously a launching pad for successful ventures, including one now expanding nationally, this property boasts CB2 rezoning for redevelopment potential. Lease out this fully equipped space, providing both business and residential accommodation, setting it apart from the rest. Low taxes and utilities add value, while its versatile layout suits events, meetings, art galleries, and pop-up shops. This is rare opportunity in a high traffic area in the middle of multi-million revitalization making it a prime investment opportunity.

## **Amenities**

Amenities Off Street Parking, On Street Parking, Dance Floor, Storage-In-Suite

Parking Single Garage Detached

## Interior

Appliances Dishwasher-Portable, Dryer, Freezer, Hood Fan, Washer,

Refrigerators-Two, Stoves-Two

Heating Forced Air-1, Natural Gas

Stories 3 Has Suite Yes

Has Basement Yes

Basement Full, Finished