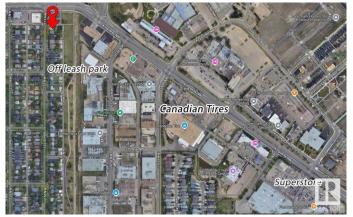

### \$599,900

0 Bedroom, 0.00 Bathroom, Land Commercial on 0.00 Acres

Inglewood (Edmonton), Edmonton, AB

Buy & Build potential up to 4 Story apartment for a 29 units on a RM h16 zoning "CORNER" lot 49.9' \* 150'(140'). The site is backing to green space and off leash Park. The site location near Canadian tire & Superstore and public transportation to Kingsway mall. Bachelor (2 units), 1-bed (18 units), 2-bed (9 units). 29 units estimated gross income \$528,000. Cap rate 5.25%. The seller is also option to build the completed project on request. The floorplan is for reference purposes only and is not final. The new owner will collaborate with the designer to optimize the potential of the lot. Photo is 3D rendering for illustration purpose only