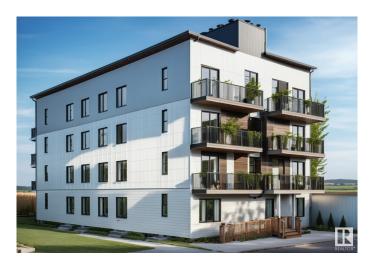

### \$599,900

0 Bedroom, 0.00 Bathroom, Land Commercial on 0.00 Acres

Inglewood (Edmonton), Edmonton, AB

Buy & Build potential up to 4 Story apartment for a 29 units on a RM h16 zoning "CORNER" lot 49.9' \* 150'(140'). The site is backing to green space and off leash Park. The site location near Canadian tire & Superstore and public transportation to Kingsway mall. Bachelor (2 units), 1-bed (18 units), 2-bed (9 units). 29 units estimated gross income \$528,000. Cap rate 5.25%. The seller is also option to build the completed project on request. The floorplan is for reference purposes only and is not final. The new owner will collaborate with the designer to optimize the potential of the lot. Photo is 3D rendering for illustration purpose only