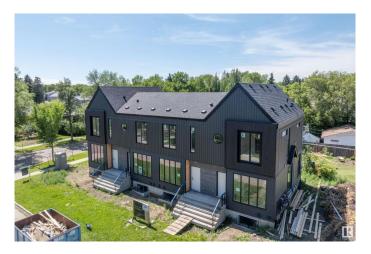

# \$2,699,000 - 8402 87 Street, Edmonton

MLS® #E4416534

## \$2,699,000

3 Bedroom, 3.50 Bathroom, 4,265 sqft Single Family on 0.00 Acres

Bonnie Doon, Edmonton, AB

Discover exceptional investment opportunity with this beautifully designed 4-plex with legal basement suites by House of Modernity. This property has a projected rental income of \$187,000 annually. Ideally situated in a prime location, this property features four legal suites, each with 9 ft ceilings, a sophisticated 2-bedroom, 2-bathroom ensuite layout perfect for working professionals. The design accommodates individual needs while providing a separate entrance for the legal basement suite, enhancing privacy and rental flexibility. The large basement includes a bedroom and a cozy living area, ideal for additional sleeping arrangements, all highlighted by vaulted ceilings, high-end finishes, and a designer lighting package.

Year Built 2024

Type Single Family

Sub-Type 4PLEX
Style 2 Storey
Status Active

#### **Exterior**

Exterior Wood, Vinyl

Exterior Features Corner Lot, Playground Nearby, Public Swimming Pool, Public

Transportation, Schools, Shopping Nearby

Roof Asphalt Shingles

Construction Wood, Vinyl

Foundation Concrete Perimeter