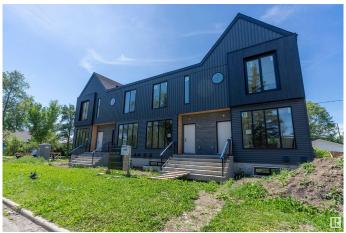

# \$2,699,000 - 8402 87 Street, Edmonton

MLS® #E4416534

## \$2,699,000

3 Bedroom, 3.50 Bathroom, 4,265 sqft Single Family on 0.00 Acres

Bonnie Doon, Edmonton, AB

Discover exceptional investment opportunity with this beautifully designed 4-plex with legal basement suites by House of Modernity. This property has a projected rental income of \$187,000 annually. Ideally situated in a prime location, this property features four legal suites, each with 9 ft ceilings, a sophisticated 2-bedroom, 2-bathroom ensuite layout perfect for working professionals. The design accommodates individual needs while providing a separate entrance for the legal basement suite, enhancing privacy and rental flexibility. The large basement includes a bedroom and a cozy living area, ideal for additional sleeping arrangements, all highlighted by vaulted ceilings, high-end finishes, and a designer lighting package.

Year Built 2024

Type Single Family

Sub-Type 4PLEX
Style 2 Storey
Status Active

#### **Exterior**

Exterior Wood, Vinyl

Exterior Features Corner Lot, Playground Nearby, Public Swimming Pool, Public

Transportation, Schools, Shopping Nearby

Roof Asphalt Shingles

Construction Wood, Vinyl

Foundation Concrete Perimeter