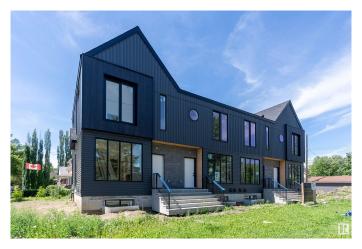

# \$2,699,000 - 8402 87 Street, Edmonton

MLS® #E4416534

## \$2,699,000

3 Bedroom, 3.50 Bathroom, 4,265 sqft Single Family on 0.00 Acres

Bonnie Doon, Edmonton, AB

Discover exceptional investment opportunity with this beautifully designed 4-plex with legal basement suites by House of Modernity. This property has a projected rental income of \$187,000 annually. Ideally situated in a prime location, this property features four legal suites, each with 9 ft ceilings, a sophisticated 2-bedroom, 2-bathroom ensuite layout perfect for working professionals. The design accommodates individual needs while providing a separate entrance for the legal basement suite, enhancing privacy and rental flexibility. The large basement includes a bedroom and a cozy living area, ideal for additional sleeping arrangements, all highlighted by vaulted ceilings, high-end finishes, and a designer lighting package.

Year Built 2024

Type Single Family

Sub-Type 4PLEX
Style 2 Storey
Status Active

#### **Exterior**

Exterior Wood, Vinyl

Exterior Features Corner Lot, Playground Nearby, Public Swimming Pool, Public

Transportation, Schools, Shopping Nearby

Roof Asphalt Shingles

Construction Wood, Vinyl

Foundation Concrete Perimeter