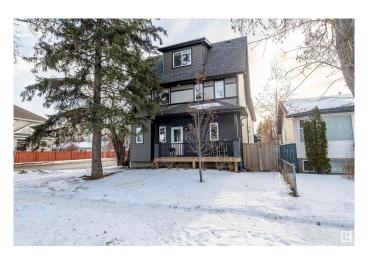

### \$420,000

2 Bedroom, 2.50 Bathroom, 1,401 sqft Condo / Townhouse on 0.00 Acres

Ritchie, Edmonton, AB

CHIC 1380 sq 2 bedroom 3 bathroom 2 storey townhouse located in the upscale neighbourhood of Ritchie. This beautiful open concept layout features a modern style 2 tone kitchen with granite counter tops and stainless steel appliances, stunning laminate flooring that flows throughout the main level, large eat in dining room, good sized living room and a 2 piece main floor powder room. Upstairs features 2 big bedrooms, 2 full 4 piece bathrooms and a loft. The large master includes a 4 piece en-suite and a walk in closet. This home is located in the heart of Ritchie close to public transportation and many more great amenities. This home is a must see.

#### **Exterior**

Exterior Wood, Vinyl

Exterior Features Fenced, Golf Nearby, Playground Nearby, Public Transportation,

**Shopping Nearby** 

Roof **Asphalt Shingles** 

Wood, Vinyl Construction

Foundation Concrete Perimeter