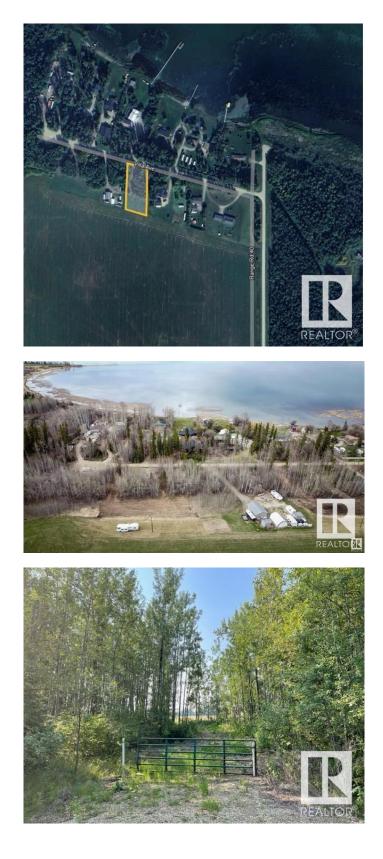

# \$69,900 - Lot 12 54426 Rge Rd 40, Rural Lac Ste. Anne County

MLS® #E4420946

#### \$69,900

0 Bedroom, 0.00 Bathroom, Rural on 0.50 Acres

Thibault Settlement, Rural Lac Ste. Anne County, AB

AMAZING OPPORTUNITY AT A GREAT PRICE PRIVATE PARTIAL TREED WITH CLEARED DRIVEWAYS AND BUILDING SITE. THIS HALF ACRE PARCEL JUST LOCATED OFF THE SOUTH SHORES OF LAC STE ANNE. MINUTES TO ALBERTA **BEACH & A SHORT DRIVE TO DARWELL.** THIS LOT/AREA IS A MUNICIPAL RESERVE ADJACENT TO FARM FIELD DIRECTLY BEHIND. CLEARED ON THE SOUTH END, BUT LINED WITH FOREST ON NORTH PERIMETER FOR PRIVACY! THIS FABULOUS LOT FEATURES PATHWAYS LEADING TO THE LAKE. POWER & GAS AVAILABLE AT PROPERTY LINE. THE PERFECT (SHORT DRIVE FROM EDMONTON) WEEKEND GET AWAY SPOT CLOSE TO WATER AMENITIES OR BUILD YOUR DREAM GETAWAY LAKE HOUSE OR EVEN PARK AN RV / TRAVEL TRAILER AND ENJOY ALL RECREATIONAL ACTIVITIES THAT LAC STE ANNE & ALBERTA BEACH COMMUNITY HAS TO OFFER. 1 MORE ADJACENT LOT ALSO AVAILABLE FOR EVEN A MORE SPACE OR BIGGER HOME! LOT SIZE 96' x 232' APPROX.

### **Community Information**

| Address     | Lot 12 54426 Rge Rd 40     |
|-------------|----------------------------|
| Area        | Rural Lac Ste. Anne County |
| Subdivision | Thibault Settlement        |
| City        | Rural Lac Ste. Anne County |
| County      | ALBERTA                    |
| Province    | AB                         |
| Postal Code | T0E 0A0                    |

## Exterior

Exterior Features Beach Access, Boating, Cul-De-Sac, Flat Site, Golf Nearby, Lake Access Property, Lake View, Level Land, Park/Reserve, Private Setting, Recreation Use, Schools, Shopping Nearby, Treed Lot