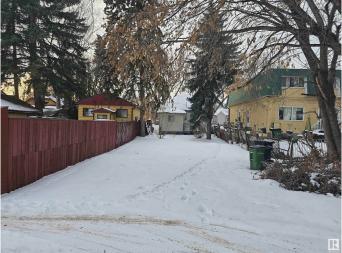

## \$179,900

2 Bedroom, 1.00 Bathroom, 706 sqft Single Family on 0.00 Acres

Calder, Edmonton, AB

"PERFECT FOR BUILDERS, Potential to build a 6 units!" Situated on a 4562 square foot RF2 lot (32' X 143') this property would be the perfect Infill and also great for First Time Home Buyers looking for "Handyman Special!'. Located close to all amenities desired and just minutes from Downtown Edmonton. Home Does Need Work. CALDER IS A VERY ATTRACTIVE NEIGHBOURHOOD AND THIS PROPERTY HAS TONS OF POTENTIAL! This property is sold "as is where is at time of possession―. No warranties or representations.

#### Amenities

| Amenities | Infill Property |
|-----------|-----------------|
| Parking   | No Garage       |

#### Exterior

| Exterior          | Wood                                  |
|-------------------|---------------------------------------|
| Exterior Features | Back Lane, Playground Nearby, Schools |
| Roof              | Asphalt Shingles                      |
| Construction      | Wood                                  |
| Foundation        | Concrete Perimeter                    |