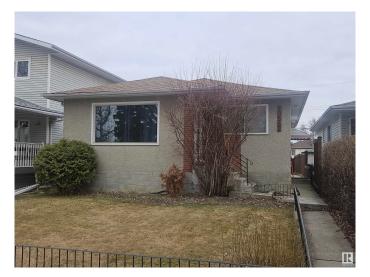

#### \$467,500

5 Bedroom, 2.00 Bathroom, 1,054 sqft Single Family on 0.00 Acres

Allendale, Edmonton, AB

Great investment property- upgraded three bedroom bungalow in Allendale. Over 1000 sq ft home with a two bedroom basement inlaw suite. Upgrades include kitchen cupboards, granite tops in kitchen and bathroom, hardwood floors, interior doors, casings and baseboards. Side entrance leading to basement where there is a second kitchen and living room, 2 bedrooms and a 4 piece bathroom. 100 amp electrical, updated pipes in basement floor, insulation in attic, sump pump, new hot water tank and shingles on house, new fence in backyard. Nicely treed front and back yards, double garage. Great location only 10 minutes South of the University Hospital, University of Alberta, Whyte Ave and five minutes to Southgate shopping centre and the LRT station.