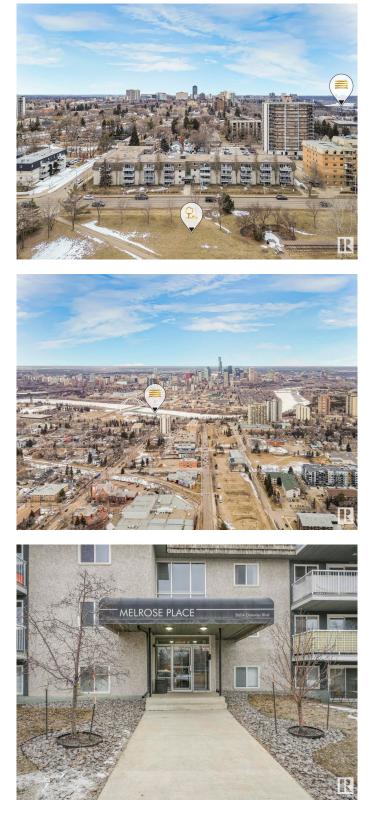

#### \$169,000

2 Bedroom, 1.00 Bathroom, 847 sqft Condo / Townhouse on 0.00 Acres

Strathcona, Edmonton, AB

Turnkey Investment Opportunity – High-Demand Rental Location. Condo Fees **INCLUDE ALL UTILITIES!** This renovated 2-bedroom unit in Melrose Place Condo is a prime opportunity for investors seeking strong rental demand near the University of Alberta, Whyte Ave, and Downtown Edmonton, Perfect for students, professionals, and urban renters, this location ensures consistent tenant interest. Key Features: ? Fully renovated with an oversized maple shaker kitchen, updated appliances, modern laminate flooring, upgraded bathroom, and stylish lighting. Quiet corner unit with south and west-facing windows for great natural light. Spacious in-suite storage for added convenience. Well-managed building with recent door and window upgrades Steps from Saskatchewan Drive and Strathcona Market, this area offers top-tier walkability, easy transit access, and proximity to major amenities. A solid investment in a highly rentable location!

## **Community Information**

| Address      | 124 8604 Gateway Boulevard                                  |
|--------------|-------------------------------------------------------------|
| Area         | Edmonton                                                    |
| Subdivision  | Strathcona                                                  |
| City         | Edmonton                                                    |
| County       | ALBERTA                                                     |
| Province     | AB                                                          |
| Postal Code  | T6E 4B6                                                     |
| Amenities    |                                                             |
| Amenities    | Parking-Plug-Ins, Patio                                     |
| Parking      | Stall                                                       |
| Interior     |                                                             |
| Appliances   | Dishwasher-Built-In, Hood Fan, Refrigerator, Stove-Electric |
| Heating      | Baseboard, Hot Water, Natural Gas                           |
| # of Stories | 4                                                           |
| Stories      | 1                                                           |
| Has Basement | Yes                                                         |
| Basement     | None, No Basement                                           |
| Exterior     |                                                             |