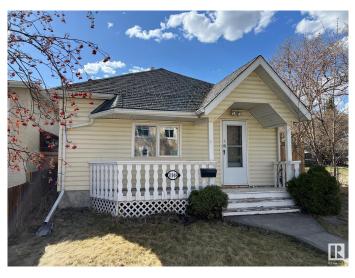

## \$219,900

3 Bedroom, 1.00 Bathroom, 828 sqft Single Family on 0.00 Acres

Montrose (Edmonton), Edmonton, AB

Discover this cozy two bedroom bungalow with a large double detached garage. This home has curb appeal with a partially covered front deck. The entrance opens to a living room with new vinyl plank flooring and fresh, neutral paint throughout. The modern kitchen has espresso coloured cabinetry. The two bedrooms have brand new carpet. The renovated four-piece bathroom also has the stacked washer dryer. The layout is complete with a small den which could be an office or perfect for additional storage. This home has a newer furnace, new flooring, new paint and so much more. Close to Montrose School and next to Montrose Park. This is a cozy place to call home!

| Sub-Type<br>Style      | Detached Single Family<br>Bungalow                                                                        |  |
|------------------------|-----------------------------------------------------------------------------------------------------------|--|
| Status                 | Active                                                                                                    |  |
| Community Information  |                                                                                                           |  |
| Address                | 11948 61 Street                                                                                           |  |
| Area                   | Edmonton                                                                                                  |  |
| Subdivision            | Montrose (Edmonton)                                                                                       |  |
| City                   | Edmonton                                                                                                  |  |
| County                 | ALBERTA                                                                                                   |  |
| Province               | AB                                                                                                        |  |
| Postal Code            | T5W 4A9                                                                                                   |  |
| Amenities              |                                                                                                           |  |
| Amenities              | See Remarks                                                                                               |  |
| Parking                | Double Garage Detached, Over Sized                                                                        |  |
| Interior               |                                                                                                           |  |
| Appliances             | Dishwasher-Built-In, Dryer, Garage Control, Garage Opener, Hood Fan, Refrigerator, Stove-Electric, Washer |  |
| Heating                | Forced Air-1, Natural Gas                                                                                 |  |
| Stories                | 1                                                                                                         |  |
| Has Basement           | Yes                                                                                                       |  |
| Basement               | None, No Basement                                                                                         |  |
| Exterior               |                                                                                                           |  |
| Exterior               | Wood, Vinyl                                                                                               |  |
| Exterior Features      | Fenced, Flat Site, Landscaped, Playground Nearby                                                          |  |
| Roof                   | Asphalt Shingles                                                                                          |  |
| Construction           | Wood, Vinyl                                                                                               |  |
| Foundation             | Concrete Perimeter                                                                                        |  |
| Additional Information |                                                                                                           |  |
| Date Listed            | March 20th, 2025                                                                                          |  |
| Days on Market         | 44                                                                                                        |  |
| 7                      | 7                                                                                                         |  |