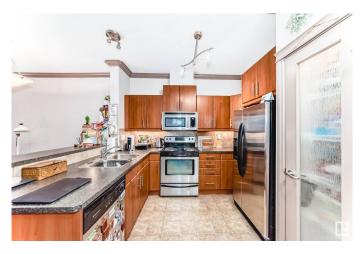

### \$189,900

1 Bedroom, 1.00 Bathroom, 589 sqft Condo / Townhouse on 0.00 Acres

Ritchie, Edmonton, AB

Welcome to Ritchie This air-conditioned ground-level condo offers the perfect blend of comfort and convenience. Featuring a 1 bed + den layout with 9 ft ceilings, in-suite laundry, and a cozy fireplace, it's designed for modern living. The patio comes with a gas line. Enjoy titled underground parking, a storage unit, and top-notch building amenities, including a gym, wash bay, and guest suites. Steps from Whyte Ave this unit is next to all the amenities, this is the perfect home for students, professionals, or investors. Don't miss out!

## Interior

Appliances Air Conditioning-Central, Dishwasher - Energy Star, Dryer, Garage

Opener, Microwave Hood Fan, Refrigerator, Stove-Electric, Washer

Heating Hot Water, Natural Gas