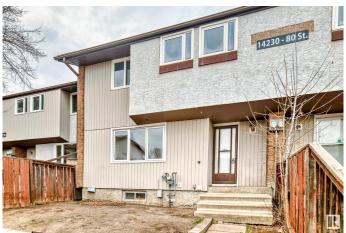

# \$165,000 - 3 14230 80 Street, Edmonton

MLS® #E4427756

## \$165,000

3 Bedroom, 1.00 Bathroom, 922 sqft Condo / Townhouse on 0.00 Acres

Kildare, Edmonton, AB

Discover this beautifully updated 3-bedroom, 2-storey townhouse in the heart of Kildare! Freshly painted and move-in ready, this bright and spacious home offers modern updates and fantastic value. The finished basement provides extra living space, while the fenced front yard is perfect for relaxing or entertaining. This home also features a new hot water tank, providing peace of mind for years to come, and with low condo fees, it offers both comfort and affordability. Some photos are virtually staged. Ideally situated with easy access to Yellowhead Trail and Anthony Henday, you're just minutes from schools, parks, shopping malls, playgrounds, and bus stopsâ€"everything you need is close by! Don't miss this fantastic opportunity!

## **Community Information**

Address 3 14230 80 Street

Area Edmonton

Subdivision Kildare

City Edmonton
County ALBERTA

Province AB

Postal Code T5C 1L6