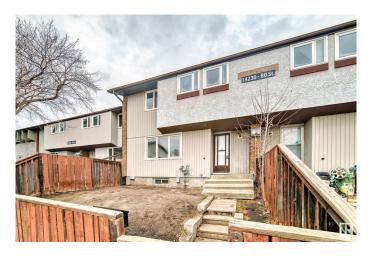

# \$165,000 - 3 14230 80 Street, Edmonton

MLS® #E4427756

## \$165,000

3 Bedroom, 1.00 Bathroom, 922 sqft Condo / Townhouse on 0.00 Acres

Kildare, Edmonton, AB

Discover this beautifully updated 3-bedroom, 2-storey townhouse in the heart of Kildare! Freshly painted and move-in ready, this bright and spacious home offers modern updates and fantastic value. The finished basement provides extra living space, while the fenced front yard is perfect for relaxing or entertaining. This home also features a new hot water tank, providing peace of mind for years to come, and with low condo fees, it offers both comfort and affordability. Some photos are virtually staged. Ideally situated with easy access to Yellowhead Trail and Anthony Henday, you're just minutes from schools, parks, shopping malls, playgrounds, and bus stopsâ€"everything you need is close by! Don't miss this fantastic opportunity!

#### **Exterior**

Exterior Wood, Stucco

Exterior Features Fenced, Landscaped, Shopping Nearby

Roof Asphalt Shingles

Construction Wood, Stucco

Foundation Concrete Perimeter