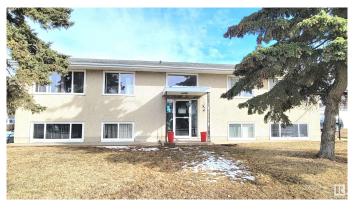

# \$729,000 - 4609 46 Street, Leduc

MLS® #E4427870

### \$729,000

7 Bedroom, 4.00 Bathroom, 1,798 sqft Single Family on 0.00 Acres

South Telford, Leduc, AB

4 plex located next to Telford Lake, Telford Park and Peace Park, this fourplex offers three 2 bedroom and one 1 bedroom living units. Current revenues are \$56,4000 per year, with window upgrades, new roof in 2019 and recent boiler replacement and kitchen upgrades. Over 1790 sq ft per floor, this Raised bungalow fourplex is a rare find in this price range. With good Public Transit access and adjacent to F Lede Park, tenants are not hard to find. Fourplex offers central laundry in the basement, and one km from the Leduc Rec center. Located in the center of Leduc, this property is prime for long term rental returns!

Type Single Family

Sub-Type 4PLEX

Style Raised Bungalow

Status Active

#### **Exterior**

Exterior Wood, Stucco

Exterior Features Backs Onto Park/Trees, Corner Lot, Lake Access Property,

Park/Reserve

Roof Asphalt Shingles

Construction Wood, Stucco

Foundation Concrete Perimeter