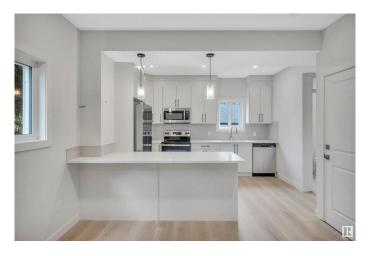

# \$388,800

2 Bedroom, 3.50 Bathroom, 1,035 sqft Condo / Townhouse on 0.00 Acres

Alberta Avenue, Edmonton, AB

Check out this brand-new duplex located just minutes from downtown Edmonton! No Condo Fees! With 1035 square feet of modern living space, this property features 2 spacious bedrooms upstairs, each with its own ensuite for maximum comfort. The bright, modern kitchen is perfect for cooking and entertaining. The fully developed basement with a convenient side entrance, offers flexible options to suit your needs. Enjoy the added bonus of a single detached garage. Don't miss the opportunity to make this versatile and stylish home yours!

#### Interior

Interior Features ensuite bathroom

Appliances Dishwasher-Built-In, Microwave Hood Fan, Refrigerator, Stove-Electric

Heating Forced Air-1, Natural Gas

Stories 3

Has Basement Yes

Basement Full, Finished