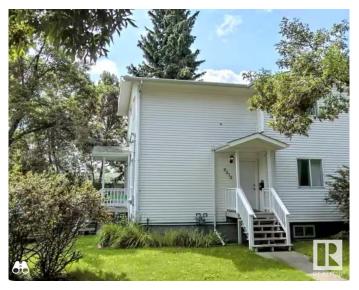

### \$285,000

3 Bedroom, 1.50 Bathroom, 1,092 sqft Single Family on 0.00 Acres

Alberta Avenue, Edmonton, AB

Take a look at this 3 bedroom duplex! This 1996 home is in a perfect location on a quiet avenue with only a block to transit and minutes away from schools and NAIT. This property has a great layout with 3 bedrooms and a 4 piece bath upstairs plus a 2 piece bath on the main floor. The kitchen boasts white cabinetry and stainless steel appliances. There's a nice size dining area off the kitchen. The basement is roughed in for a 3rd bathroom and has lots of room for another bedroom or a rec room. Shingles were replaced winter of 2023. The yard is fairly low maintenance with two outdoor parking stalls off street. There's extra parking along the avenue when you have company! Well located for ETS, all main thoroughfares and amenities. Under a half hour walk to Nait / Kingsway/ Royal Alex or under 10 minute drive.

Type Single Family

Sub-Type Half Duplex

Style 2 Storey

Status Active