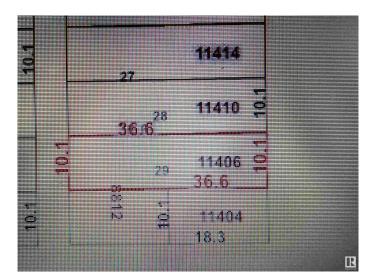

### **Community Information**

Address 11406 88 Street

Area Edmonton

Subdivision Parkdale (Edmonton)

City Edmonton
County ALBERTA

Province AB

Postal Code T5B 3R1

### **Additional Information**

Date Listed April 8th, 2025

Days on Market 24

Zoning Zone 05

DATA IS DEEMED RELIABLE BUT IS NOT GUARANTEED ACCURATE BY THE REALTORS® ASSOCIATION OF EDMONTON. COPYRIGHT 2025 BY THE REALTORS® ASSOCIATION OF EDMONTON. ALL RIGHTS RESERVED.Trademarks are owned or controlled by the Canadian Real Estate Association (CREA) and identify real estate professionals who are members of CREA (REALTOR®, REALTORS®) and/or the quality of services they provide (MLS®, Multiple Listing Service®)