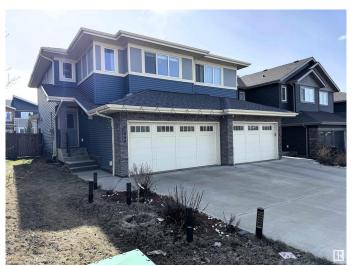

## \$505,000

3 Bedroom, 3.50 Bathroom, 1,628 sqft Single Family on 0.00 Acres

Walker, Edmonton, AB

Beautifully maintained 2016-built home boasting a modern open-concept kitchen with ceiling-height cabinetry, quartz countertops, and premium stainless steel appliances. This spacious residence features 3 large bedrooms, 3.5 bathrooms, and a sunlit bonus room with expansive windows. The fully finished basement includes a second kitchenâ€"perfect for extended family or hosting guests. Enjoy outdoor living with a charming backyard complete with a gazebo.

#### **Essential Information**

MLS® # E4430286 Price \$505,000

Bedrooms 3 Bathrooms 3.50

Full Baths 3

Square Footage 1,628 Acres 0.00

Year Built 2016

Type Single Family

1

Active

Sub-Type Half Duplex

Style 2 Storey

# **Community Information**

Address 3798 Weidle Crescent

Area Edmonton
Subdivision Walker

City Edmonton
County ALBERTA

Province AB

Postal Code T6X 2E3