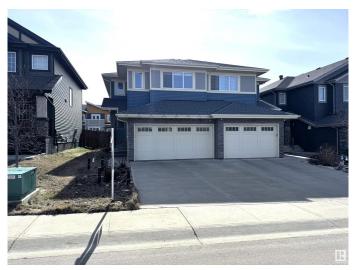

## \$505,000

3 Bedroom, 3.50 Bathroom, 1,628 sqft Single Family on 0.00 Acres

Walker, Edmonton, AB

Beautifully maintained 2016-built home boasting a modern open-concept kitchen with ceiling-height cabinetry, quartz countertops, and premium stainless steel appliances. This spacious residence features 3 large bedrooms, 3.5 bathrooms, and a sunlit bonus room with expansive windows. The fully finished basement includes a second kitchenâ€"perfect for extended family or hosting guests. Enjoy outdoor living with a charming backyard complete with a gazebo.

#### **Essential Information**

MLS® # E4430286 Price \$505,000

Bedrooms 3 Bathrooms 3.50

Full Baths 3

Square Footage 1,628 Acres 0.00

Year Built 2016

Type Single Family

1

Active

Sub-Type Half Duplex

Style 2 Storey

# **Community Information**

Address 3798 Weidle Crescent

Area Edmonton
Subdivision Walker

City Edmonton
County ALBERTA

Province AB

Postal Code T6X 2E3