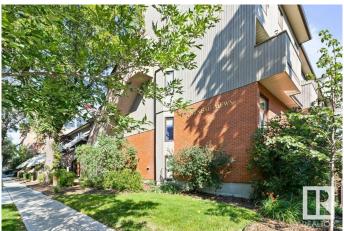

# \$325,000

2 Bedroom, 1.50 Bathroom, 1,104 sqft Condo / Townhouse on 0.00 Acres

Garneau, Edmonton, AB

Great location close to the U of A hospital this renovated condo features new kitchen cabinets, countertops, backsplash, built-in dishwasher, microwave hood fan (all less than one year old), main floor laundry, a 2 pc bathroom and study room complete the first floor. Upper level has a spacious living/dining area with a wood burning fireplace and sliding doors to the balcony. Two good sized bedrooms upstairs and a 4 pc bathroom.

Newer flooring and freshly painted throughout! Underground heated parking is titled. Walking distance to the University, Whyte Ave and the River Valley.

### **Exterior**

Exterior Wood, Brick

Exterior Features Back Lane, Landscaped, Paved Lane, Playground Nearby, Public

Transportation, Schools, Shopping Nearby

Roof Cedar Shakes
Construction Wood, Brick

Foundation Concrete Perimeter