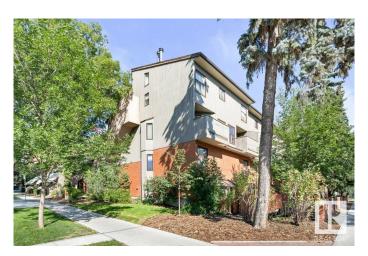

# \$325,000

2 Bedroom, 1.50 Bathroom, 1,104 sqft Condo / Townhouse on 0.00 Acres

Garneau, Edmonton, AB

Great location close to the U of A hospital this renovated condo features new kitchen cabinets, countertops, backsplash, built-in dishwasher, microwave hood fan (all less than one year old), main floor laundry, a 2 pc bathroom and study room complete the first floor. Upper level has a spacious living/dining area with a wood burning fireplace and sliding doors to the balcony. Two good sized bedrooms upstairs and a 4 pc bathroom.

Newer flooring and freshly painted throughout! Underground heated parking is titled. Walking distance to the University, Whyte Ave and the River Valley.

### **Exterior**

Exterior Wood, Brick

Exterior Features Back Lane, Landscaped, Paved Lane, Playground Nearby, Public

Transportation, Schools, Shopping Nearby

Roof Cedar Shakes
Construction Wood, Brick

Foundation Concrete Perimeter