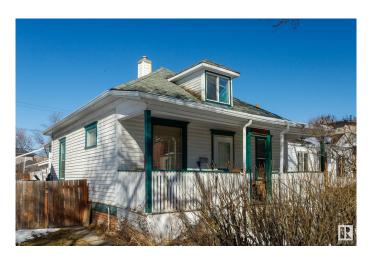

## \$158.000

2 Bedroom, 1.00 Bathroom, 853 sqft Single Family on 0.00 Acres

Alberta Avenue, Edmonton, AB

A crooked shell with sagging grace, The house still stands, but knows its place. A dirt-floor basement, walls that moan, A structure that's best left alone. On a quiet street with little sound, It's where true value can be found. The house may groan, but don't despairâ€" That garage alone is worth the care. Step outside and you will see, A garage that stands in victory. Two cars wide, both warm and bright, Insulated, sealed up tight. Heated walls for winter's chill, A perfect shop or hobby thrill. On a quiet street where silence stays, This rare garage steals all the praise. Set in Alberta Ave's strong heart, Where local shops and murals start. A thriving scene, both proud and true, With artists, cafes, something new.

Built in 1912

## **Essential Information**

MLS® # E4430836 Price \$158,000

Bedrooms 2

Bathrooms 1.00

Full Baths 1

Square Footage 853 Acres 0.00

Year Built 1912

Type Single Family

Sub-Type Detached Single Family

Style 1 and Half Storey

Status Active