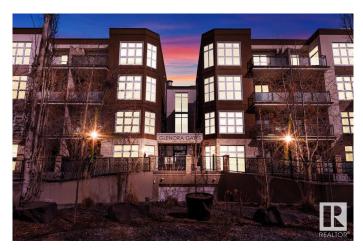

## \$195,000

1 Bedroom, 1.00 Bathroom, 632 sqft Condo / Townhouse on 0.00 Acres

Westmount, Edmonton, AB

Top-floor condo at Glenora Gates with unobstructed downtown views in the heart of Edmonton â€" Low condo fees and Pet-friendly building, it's perfect for first-time buyers, students, or investors! This bright unit features soaring 10-foot ceilings with large East-facing windows, equipped with modern blinds, that fill the space with natural light. Unbeatable location just steps from 124th Street, Manchester Square, Brewery District, Roger's place, MacEwan, and more â€" Great access to local shops, restaurants, gyms...etc. The upcoming Valley West LRT station is less than a block away for quick access to anywhere in the city. Everything you need right at your doorstep! Multiple River Valley trails are just blocks away. Upgrades include a newer carpet in the Bedroom, engineered hardwood, quartz countertops in the kitchen with a breakfast bar, newer SS appliances, Central A/C for the HOT summer months, & HWT replaced in 2018. Comes with a secure Underground parking stall and private storage cage. Don't Miss Out!