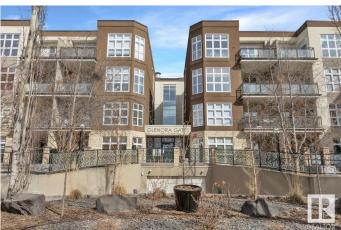

## \$195,000

1 Bedroom, 1.00 Bathroom, 632 sqft Condo / Townhouse on 0.00 Acres

Westmount, Edmonton, AB

Top-floor condo at Glenora Gates with unobstructed downtown views in the heart of Edmonton â€" Low condo fees and Pet-friendly building, it's perfect for first-time buyers, students, or investors! This bright unit features soaring 10-foot ceilings with large East-facing windows, equipped with modern blinds, that fill the space with natural light. Unbeatable location just steps from 124th Street, Manchester Square, Brewery District, Roger's place, MacEwan, and more â€" Great access to local shops, restaurants, gyms...etc. The upcoming Valley West LRT station is less than a block away for quick access to anywhere in the city. Everything you need right at your doorstep! Multiple River Valley trails are just blocks away. Upgrades include a newer carpet in the Bedroom, engineered hardwood, quartz countertops in the kitchen with a breakfast bar, newer SS appliances, Central A/C for the HOT summer months, & HWT replaced in 2018. Comes with a secure Underground parking stall and private storage cage. Don't Miss Out!