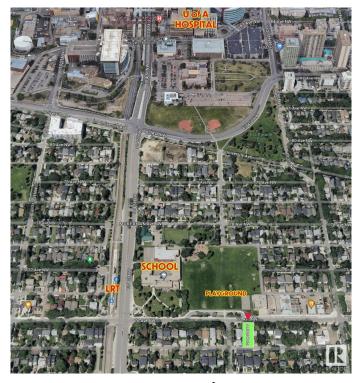

#### \$599,900

7 Bedroom, 2.00 Bathroom, 1,227 sqft Single Family on 0.00 Acres

McKernan, Edmonton, AB

LOCATION! Attn: INVESTORS, BUILDERS & DEVELOPERS! Prime 46' X 118' Lot in one of the most sought-after McKernan neighborhood! Build a duplex or 3 Townhouses (6 UNITS TOTAL!) \*See pictures\*. Situated in a prime location; steps away from a school with a huge playground and basketball court across the street, it ensures convenience and accessibility being only 3 minutes to LRT station and 15 minutes walking distance to University of Alberta and University hospital. Featuring a house on a spacious lot, it's an ideal canvas for those looking to capitalize on the area's high demand. The neighborhood's charm and desirability enhance its appeal, making it a rare find for investors or developers aiming for significant returns. Don't miss the chance to transform this space into a profitable investment or your dream project. Property sold as is where is.