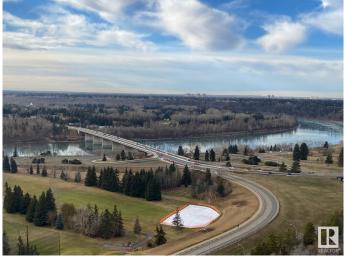

## \$280,000

2 Bedroom, 1.50 Bathroom, 1,127 sqft Condo / Townhouse on 0.00 Acres

WîhkwÃantôwin, Edmonton, AB

Beautiful panoramic view of the River Valley and Victoria golf course. This large concrete and steel 2 bedroom condo offers 2 bathrooms newer kitchen cabinets and appliances, newer hardwood flooring throughout living & hallway + carpet in bedrooms, newer tile and fixtures in bathrooms, plenty of closet space and one large balcony running the length of the unit. Condo fees include power, heat, water, use of laundry, Titled underground heated parking, exercise room, sauna, lounge and library. Close to all amenities of downtown and public transportation.

#### **Exterior**

Exterior Concrete, Stucco

Exterior Features Golf Nearby, Park/Reserve, Public Transportation, River Valley View,

River View, Shopping Nearby, View City

Roof Tar & amp; Gravel
Construction Concrete, Stucco