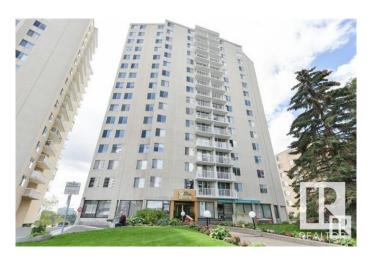

## \$280,000

2 Bedroom, 1.50 Bathroom, 1,127 sqft Condo / Townhouse on 0.00 Acres

WîhkwÃantôwin, Edmonton, AB

Beautiful panoramic view of the River Valley and Victoria golf course. This large concrete and steel 2 bedroom condo offers 2 bathrooms newer kitchen cabinets and appliances, newer hardwood flooring throughout living & hallway + carpet in bedrooms, newer tile and fixtures in bathrooms, plenty of closet space and one large balcony running the length of the unit. Condo fees include power, heat, water, use of laundry, Titled underground heated parking, exercise room, sauna, lounge and library. Close to all amenities of downtown and public transportation.

## **Essential Information**

MLS® # E4431890 Price \$280,000

Bedrooms 2
Bathrooms 1.50
Full Baths 1

Half Baths 1

Square Footage 1,127 Acres 0.00 Year Built 1975

Type Condo / Townhouse
Sub-Type Apartment High Rise
Style Single Level Apartment