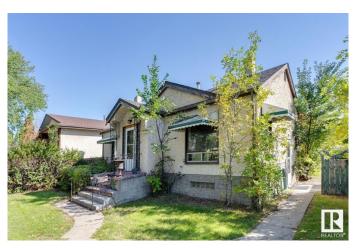

# \$359,555

3 Bedroom, 2.00 Bathroom, 959 sqft Single Family on 0.00 Acres

Eastwood, Edmonton, AB

INCREDIBLE DEVELOPMENT OPPORTUNITY! This huge 50 x 150 ft lot zoned RF3 is situated on a beautiful tree lined street in central Eastwood. This LARGE LOT provides tons of potential for future development, NEW BYLAWS allowing for 8 UNITS - build a side by side duplex plus basement suites or split the lot into 2 skinnies â€" the possibilities are endless! This bungalow has, 3 bedrooms, 2 baths, 2 Laundries, newer furnace, shingles, HWT and bedroom windows & freshly painted with detached single garage with RV parking. Providing quick and easy access to downtown, NAIT and Kingsway Mall and within walking distance to parks, schools, & public transit â€" the location is fantastic. MUST SEE!!

Type Single Family

Sub-Type Detached Single Family

Style Bungalow Status Active