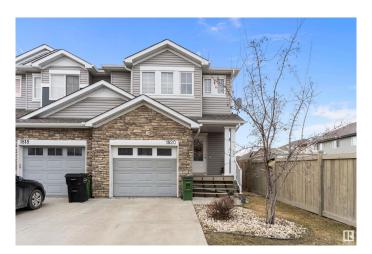

# \$464,999 - 1820 28 Street, Edmonton

MLS® #E4432300

#### \$464.999

4 Bedroom, 3.50 Bathroom, 1,417 sqft Single Family on 0.00 Acres

Laurel, Edmonton, AB

This two-story duplex is nestled in a quiet neighborhood, backing onto a green space. The chef's kitchen is a chef's dream, featuring sparkling stainless steel appliances and a lit-up layout. The main floor boasts tile flooring, a gas fireplace, and a half-washroom. Upstairs, there are three generously sized bedrooms, with the master bedroom having a walk-in closet and a four-piece en-suite bathroom. The fully finished basement, built in 2020, includes a spacious bedroom with a walk-in closet, a three-piece bathroom, and a laundry room. The duplex is conveniently located near all amenities and easy access to Anthony Henday.