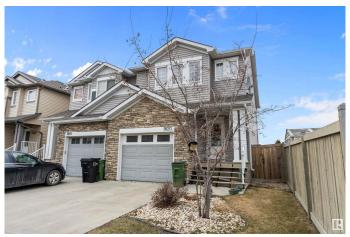

# \$464,999 - 1820 28 Street, Edmonton

MLS® #E4432300

#### \$464.999

4 Bedroom, 3.50 Bathroom, 1,417 sqft Single Family on 0.00 Acres

Laurel, Edmonton, AB

This two-story duplex is nestled in a quiet neighborhood, backing onto a green space. The chef's kitchen is a chef's dream, featuring sparkling stainless steel appliances and a lit-up layout. The main floor boasts tile flooring, a gas fireplace, and a half-washroom. Upstairs, there are three generously sized bedrooms, with the master bedroom having a walk-in closet and a four-piece en-suite bathroom. The fully finished basement, built in 2020, includes a spacious bedroom with a walk-in closet, a three-piece bathroom, and a laundry room. The duplex is conveniently located near all amenities and easy access to Anthony Henday.