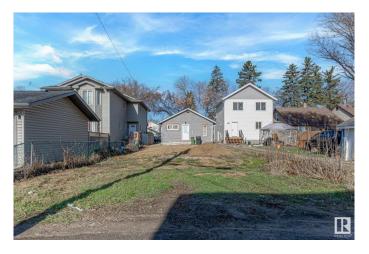

### \$225,000

2 Bedroom, 1.00 Bathroom, 779 sqft Single Family on 0.00 Acres

Calder, Edmonton, AB

Seller financing available! Looking for a project? This home has the bare bones to start your renovation project for a flip, rent out or live in. Seller has stripped down most of the interior to leave a blank slate for your finishing. Home also has a full basement to develop with separate entrance for future suite potential. Thousands of dollars have been put in to the property including a complete regrade of the lot for proper slope around the home. Weeping tile along 3 sides of the home and membrane around the some of the exterior foundation has also been installed. Window wells, wiring, new subloor etc. The lot is extra deep (32x142) perfect for an infill and investment opportunity. New home? Want a detached rear garage with garage suite? Lots of future potential. There are numerous infills on the street, close to schools, off leash dog park, transportation and all amenities.