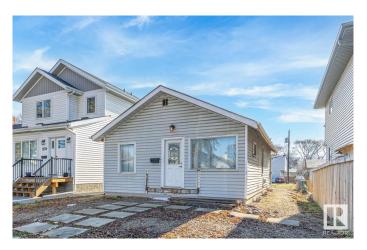

### \$225,000

2 Bedroom, 1.00 Bathroom, 779 sqft Single Family on 0.00 Acres

Calder, Edmonton, AB

Seller financing available! Looking for a project? This home has the bare bones to start your renovation project for a flip, rent out or live in. Seller has stripped down most of the interior to leave a blank slate for your finishing. Home also has a full basement to develop with separate entrance for future suite potential. Thousands of dollars have been put in to the property including a complete regrade of the lot for proper slope around the home. Weeping tile along 3 sides of the home and membrane around the some of the exterior foundation has also been installed. Window wells, wiring, new subloor etc. The lot is extra deep (32x142) perfect for an infill and investment opportunity. New home? Want a detached rear garage with garage suite? Lots of future potential. There are numerous infills on the street, close to schools, off leash dog park, transportation and all amenities.

#### **Essential Information**

MLS® # E4432305

Price \$225,000

Bedrooms 2

Bathrooms 1.00

Full Baths 1

Square Footage 779

Acres 0.00 Year Built 1923

Type Single Family

Sub-Type Detached Single Family

Style Bungalow Status Active

#### **Exterior**

Exterior Wood, Vinyl

Exterior Features Back Lane, Flat Site, Playground Nearby, Public Transportation, Schools

Roof Asphalt Shingles

Construction Wood, Vinyl

Foundation Concrete Perimeter