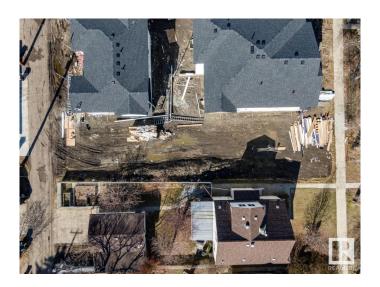

### \$305,000

0 Bedroom, 0.00 Bathroom, Single Family on 0.00 Acres

Allendale, Edmonton, AB

Discover the canvas for your dream home in the heart of Allendale! This prime, vacant lot offers a rare opportunity to craft your vision amidst a thriving, established community. This blank slate invites architectural innovation and personalization, boasting proximity to schools, parks, and local amenities. Nestled in a sought-after neighborhood, embrace the tranquility of suburban living while relishing the convenience of urban access. Seize the chance to shape your ideal lifestyle in this coveted locale, where every architectural aspiration can become a reality. Fully serviced: NEW 25mm Water Service, and a NEW 150mm Sanitary Service. There is a power pole directly behind the lot across the alley so no worries about needing to add a power pole or additional cost for a new overhead power service. The RDP is attached. This is from before the new bylaw came into effect, so it is showing requirements that are now more relaxed (IE. front set back).

## **Community Information**

Address 10815 65 Avenue

Area Edmonton
Subdivision Allendale
City Edmonton
County ALBERTA

Province AB

Postal Code T5Y 4G6