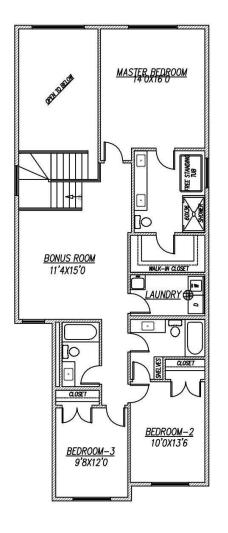

## \$749,900

4 Bedroom, 3.00 Bathroom, 2,463 sqft Single Family on 0.00 Acres

Alces, Edmonton, AB

Amazing pre-construction opportunity to build your dream custom home in the growing community of Alces! One of the last remaining lots that backs onto a serene green space! Design a fully customizable layout with options for up to 5 bedrooms (or 4 bedrooms and a bonus room), 3 full bathrooms, a spice kitchen with walk-thru pantry, open-to-above living room, extended kitchen with dining nook, and a separate entrance to the basementâ€"ideal for future development or suite potential. Choose your own interior finishings, fixtures, and floor plan to suit your lifestyle. Don't miss your chance to create a personalized home in one of Edmonton's newest and most exciting neighbourhoods!