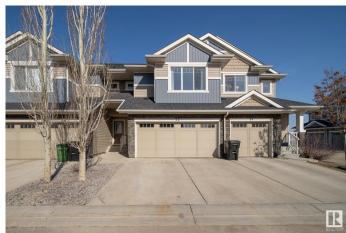

### \$364,900

3 Bedroom, 2.50 Bathroom, 1,446 sqft Condo / Townhouse on 0.00 Acres

Trumpeter Area, Edmonton, AB

Here is your opportunity to won this Absolutely Immaculate Townhome in Trumpeter!!
Complete with 3 bedrooms, a bonus room, upstairs laundry, 3 bathrooms, GORGEOUS kitchen space with stainless appliances, quartz counters, island with eating bar space, a double attached garage AND A FULLY FINISHED BASEMENT!! It is so bright inside, this home is a dream! Private yard and super close to Lois Hole Provincial Park, trails, St. Albert or the West end of Edmonton!

#### **Exterior**

Exterior Wood, Vinyl

Exterior Features Environmental Reserve, Fenced, Golf Nearby, Landscaped, Low

Maintenance Landscape, Park/Reserve, Recreation Use

Roof Asphalt Shingles

Construction Wood, Vinyl