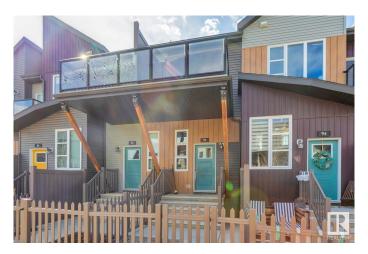

### \$274,900

1 Bedroom, 1.00 Bathroom, 767 sqft Condo / Townhouse on 0.00 Acres

Paisley, Edmonton, AB

Welcome to the vibrant community of Paisley! This 767 sqft, 1bed + den bungalow style townhome is better than new and will certainly impress. Wide open floor plan w/gorgeous kitchen, vaulted ceilings, quartz counters, s.s. appliances, vinyl flooring, and large island. Living area w/nice fireplace, good sized bedroom and den, 4-pc bath, outdoor patio area, single attached garage, and more! Located close to schools, shopping, golf, dog park, and all other major amenities. Awesome value in a terrific neighborhood!

## **Community Information**

Address 93 4470 Prowse Road

Area Edmonton

Subdivision Paisley

City Edmonton
County ALBERTA

Province AB

Postal Code T6W 3R5

#### **Exterior**

Exterior Wood, Vinyl

Exterior Features Airport Nearby, Cul-De-Sac, Golf Nearby, Landscaped, Playground

Nearby, Public Transportation, Schools, Shopping Nearby

Roof Asphalt Shingles

Construction Wood, Vinyl