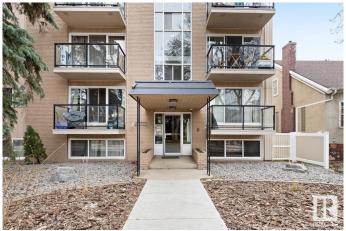

#### \$149,900

1 Bedroom, 1.00 Bathroom, 595 sqft Condo / Townhouse on 0.00 Acres

Queen Alexandra, Edmonton, AB

Nestled on a beautiful tree-lined street in Queen Alexandra, this bright and stylish condo offers unbeatable access to the University of Alberta, downtown, and the vibrant Whyte Avenue districtâ€"all just minutes away. Whether you walk, jog, or bike, everything you need is within reach. This unit features an upgraded kitchen with modern cabinets and countertops, a renovated bathroom featuring a sleek stand-up shower, large bedroom and durable laminate flooring throughout. The spacious living area opens to a generous-sized deck through oversized patio doors, flooding the space with natural light. Perfect for students, university staff, young professionals, or investors. The well-maintained and popular building includes heat and water in the condo fees, and is close to shopping, public transit, and all major amenities.

#### **Exterior**

Exterior Wood, Brick, Vinyl

Exterior Features See Remarks

Roof Asphalt Shingles
Construction Wood, Brick, Vinyl
Foundation Concrete Perimeter