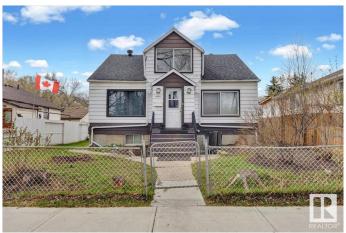

# \$279,900 - 12812 120 Street, Edmonton

MLS® #E4433404

#### \$279.900

6 Bedroom, 3.00 Bathroom, 1,343 sqft Single Family on 0.00 Acres

Calder, Edmonton, AB

Attention Builders & Investors! Affordable 1343+ sqft, 6+1 Beds, 3 Baths, 2 kitchens, 1.5-story house on a 50 X 124.9 feet (RS) lot in Calder â€" This versatile lot offers exceptional investment potential. You can construct a 2-storey 4-plex with 3 basement suites (7 Units total, with Potential for 8 units with variance) to maximize revenue. You could also renovate and hold it for a future project. Alternatively, you can potentially subdivide the lot and build two skinny infill homes with basement suites or a side-by-side duplex with two basement suitesâ€"ideal for the CMHC MLI Select Program. The lot is located directly across from the Calder Community League and Calder Memorial Park. Convenient access to public transportation, Yellowhead Trail, and 97 Street. Don't miss this exceptional development opportunityâ€"act now! Property is being sold as-is, where-is, and there are no representations or warranties.

Style 1 and Half Storey

Status Active

#### **Exterior**

Exterior Wood, See Remarks

Exterior Features See Remarks

Lot Description 50'x124.9' (Feet)
Roof Asphalt Shingles

Construction Wood, See Remarks
Foundation Concrete Perimeter