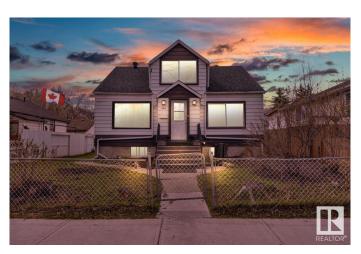

# \$279,900 - 12812 120 Street, Edmonton

MLS® #E4433404

#### \$279.900

6 Bedroom, 3.00 Bathroom, 1,343 sqft Single Family on 0.00 Acres

Calder, Edmonton, AB

Attention Builders & Investors! Affordable 1343+ sqft, 6+1 Beds, 3 Baths, 2 kitchens, 1.5-story house on a 50 X 124.9 feet (RS) lot in Calder â€" This versatile lot offers exceptional investment potential. You can construct a 2-storey 4-plex with 3 basement suites (7 Units total, with Potential for 8 units with variance) to maximize revenue. You could also renovate and hold it for a future project. Alternatively, you can potentially subdivide the lot and build two skinny infill homes with basement suites or a side-by-side duplex with two basement suitesâ€"ideal for the CMHC MLI Select Program. The lot is located directly across from the Calder Community League and Calder Memorial Park. Convenient access to public transportation, Yellowhead Trail, and 97 Street. Don't miss this exceptional development opportunityâ€"act now! Property is being sold as-is, where-is, and there are no representations or warranties.

Style 1 and Half Storey

Status Active

#### **Exterior**

Exterior Wood, See Remarks

Exterior Features See Remarks

Lot Description 50'x124.9' (Feet)
Roof Asphalt Shingles

Construction Wood, See Remarks
Foundation Concrete Perimeter