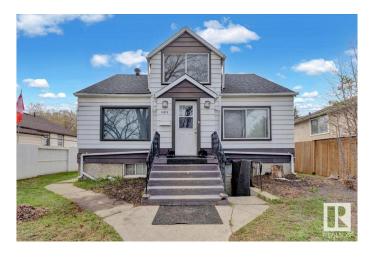

# \$279,900 - 12812 120 Street, Edmonton

MLS® #E4433404

#### \$279.900

6 Bedroom, 3.00 Bathroom, 1,343 sqft Single Family on 0.00 Acres

Calder, Edmonton, AB

Attention Builders & Investors! Affordable 1343+ sqft, 6+1 Beds, 3 Baths, 2 kitchens, 1.5-story house on a 50 X 124.9 feet (RS) lot in Calder â€" This versatile lot offers exceptional investment potential. You can construct a 2-storey 4-plex with 3 basement suites (7 Units total, with Potential for 8 units with variance) to maximize revenue. You could also renovate and hold it for a future project. Alternatively, you can potentially subdivide the lot and build two skinny infill homes with basement suites or a side-by-side duplex with two basement suitesâ€"ideal for the CMHC MLI Select Program. The lot is located directly across from the Calder Community League and Calder Memorial Park. Convenient access to public transportation, Yellowhead Trail, and 97 Street. Don't miss this exceptional development opportunityâ€"act now! Property is being sold as-is, where-is, and there are no representations or warranties.

Style 1 and Half Storey

Status Active

#### **Exterior**

Exterior Wood, See Remarks

Exterior Features See Remarks

Lot Description 50'x124.9' (Feet)
Roof Asphalt Shingles

Construction Wood, See Remarks
Foundation Concrete Perimeter