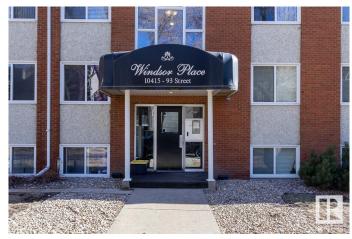

## \$85,000

2 Bedroom, 1.00 Bathroom, 701 sqft Condo / Townhouse on 0.00 Acres

Boyle Street, Edmonton, AB

This TWO bedroom corner unit close to downtown and steps from the River Valley gets great natural light with north and south windows. The unit has been nicely updated through the years, and most recent improvements include new paint, baseboards and new dishwasher. The building itself has been beautifully mainained inside and out and it shows! Building upgrades over the years include roof, windows and balconies, boiler system, interior paint/trim, and more! For those with furry family members, this building is PET FRIENDLY!

# **Community Information**

Address 104 10415 93 Street

Area Edmonton
Subdivision Boyle Street
City Edmonton
County ALBERTA

Province AB

Postal Code T5H 1X5