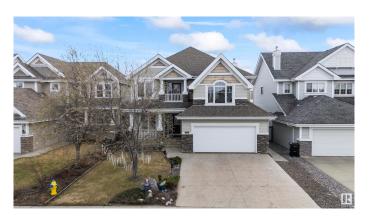

# \$769,000 - 558 Stewart Crescent, Edmonton

MLS® #E4433543

#### \$769,000

3 Bedroom, 2.50 Bathroom, 2,774 sqft Single Family on 0.00 Acres

Summerside, Edmonton, AB

Live the lake life year-round in Summerside â€" Edmonton's only private beach community where lifestyle meets luxury. Whether you're paddle boarding in the summer or skating in the winter, this home gives you access to it all: kayaking, fishing, volleyball, BBQ grounds, a clubhouse, mini golf, and more. Recently renovated, this 2774 SF two-storey offers new appliances, fresh paint, plush upstairs carpet, and modern blinds. Designed for dual remote workers or families needing flexibility, it features 3 bedrooms, 2.5 baths, and two separate dens â€" ideal for his-and-hers offices or a quiet homework retreat. The second-floor den even is beside a private balcony, the perfect place to step out for a breath of fresh air between calls. Out back, a landscaped yard, patio, and water fountain set the scene for morning coffee or peaceful evenings. Move-in ready and filled with warmth, this home is ideal for professionals or families seeking space, comfort, and connection.

#### **Essential Information**

| MLS® #   | E4433543  |
|----------|-----------|
| Price    | \$769,000 |
| Bedrooms | 3         |

| Bathrooms         | 2.50                                                                                                               |
|-------------------|--------------------------------------------------------------------------------------------------------------------|
| Full Baths        | 2                                                                                                                  |
| Half Baths        | 1                                                                                                                  |
| Square Footage    | 2,774                                                                                                              |
| Acres             | 0.00                                                                                                               |
| Year Built        | 2005                                                                                                               |
| Туре              | Single Family                                                                                                      |
| Sub-Type          | Detached Single Family                                                                                             |
| Style             | 2 Storey                                                                                                           |
| Status            | Active                                                                                                             |
| Community Infor   | mation                                                                                                             |
| Address           | 558 Stewart Crescent                                                                                               |
| Area              | Edmonton                                                                                                           |
| Subdivision       | Summerside                                                                                                         |
| City              | Edmonton                                                                                                           |
| County            | ALBERTA                                                                                                            |
| Province          | AB                                                                                                                 |
| Postal Code       | T6X 1B5                                                                                                            |
| Amenities         |                                                                                                                    |
| Amenities         | Closet Organizers, Detectors Smoke, Hot Water Natural Gas, No Animal Home, No Smoking Home, Patio, Vaulted Ceiling |
| Parking           | Double Garage Attached                                                                                             |
| Interior          |                                                                                                                    |
| Interior Features | ensuite bathroom                                                                                                   |