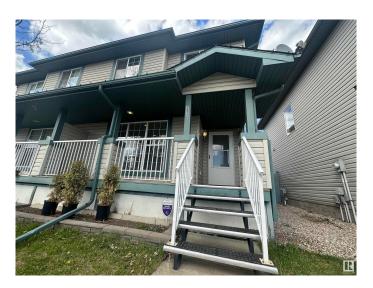

#### \$370,000

3 Bedroom, 1.50 Bathroom, 1,232 sqft Single Family on 0.00 Acres

Silver Berry, Edmonton, AB

Welcome to this south-facing gem in The Silver Berry! This charming two-story half-duplex is move-in ready, freshly painted, and has NO CONDO FEE. It features three bedrooms, one and a half bathrooms, and a front porch. The home has a central vacuum system, an oversized double detached garage, and a covered deck. Unlock the potential of the unfinished basement, ready for your creative vision! Transform it into a cozy fourth bedroom or a versatile space that suits your needs. The possibilities are endlessâ€"make it your own! Convenient parking is available in front of the property, and the house backs onto green space and a walking trail. Various amenities are within a short distance. Recent improvements include a hot water tank, stove, over-the-range microwave, oven, fridge, and garage door.

#### **Amenities**

Amenities Deck, Front Porch, No Smoking Home

Parking Double Garage Detached

## **Exterior**

Exterior Wood, Vinyl

Exterior Features Flat Site, Low Maintenance Landscape, Playground Nearby, Public

Transportation, Schools, Shopping Nearby

Roof Asphalt Shingles

Construction Wood, Vinyl