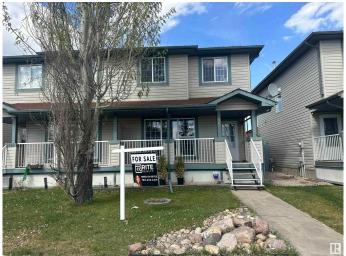

#### \$370,000

3 Bedroom, 1.50 Bathroom, 1,232 sqft Single Family on 0.00 Acres

Silver Berry, Edmonton, AB

Welcome to this south-facing gem in The Silver Berry! This charming two-story half-duplex is move-in ready, freshly painted, and has NO CONDO FEE. It features three bedrooms, one and a half bathrooms, and a front porch. The home has a central vacuum system, an oversized double detached garage, and a covered deck. Unlock the potential of the unfinished basement, ready for your creative vision! Transform it into a cozy fourth bedroom or a versatile space that suits your needs. The possibilities are endlessâ€"make it your own! Convenient parking is available in front of the property, and the house backs onto green space and a walking trail. Various amenities are within a short distance. Recent improvements include a hot water tank, stove, over-the-range microwave, oven, fridge, and garage door.

#### **Amenities**

Amenities Deck, Front Porch, No Smoking Home

Parking Double Garage Detached

## **Exterior**

Exterior Wood, Vinyl

Exterior Features Flat Site, Low Maintenance Landscape, Playground Nearby, Public

Transportation, Schools, Shopping Nearby

Roof Asphalt Shingles

Construction Wood, Vinyl