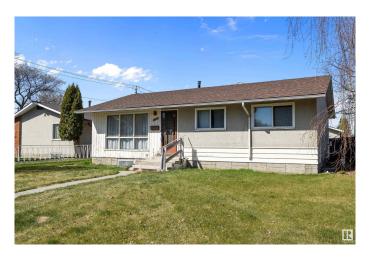

# \$274,314 - 12908 133 Street, Edmonton

MLS® #E4433588

### \$274,314

4 Bedroom, 1.00 Bathroom, 999 sqft Single Family on 0.00 Acres

Athlone, Edmonton, AB

Charming 3+1 bedroom bungalow has newer shingles, with a huge yard and garage on a quiet residential family friendly street in Athlone. Main floor is the classic 3 bedroom plan with living room, kitchen, breakfast nook featuring sliding doors to backyard, full bath. Basement fully finished and That 70's Show dated, with huge family room, 4th bedroom with large window, storage areas and laundry room, and updated furnace and hot water tank. Ready for that handy family looking for some easy sweat equity!

#### **Exterior**

Exterior Wood, Stucco

Exterior Features See Remarks

Roof Asphalt Shingles

Construction Wood, Stucco

Foundation Concrete Perimeter