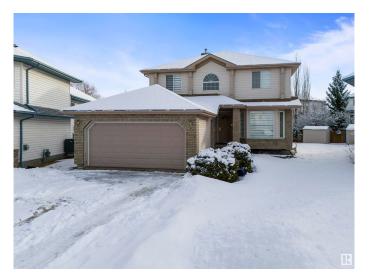

### \$549.900

4 Bedroom, 2.50 Bathroom, 2,293 sqft Single Family on 0.00 Acres

Larkspur, Edmonton, AB

Welcome to this 4 bedroom single family home with double car garage attached, PIE LOT, huge back yard, located desirable community LARKSPUR. The main floor offers 2 living rooms, den, kitchen, dining and half bath. Upper floor offers 4 large bedrooms and two full bath. The house is fully renovated, new vinyl flooring, new paint, new kitchen, new countertops etc. The basement is unfinished and ready for development. The house is close to schools, shopping centre and walking distance to bus stop. MUST SEE!!