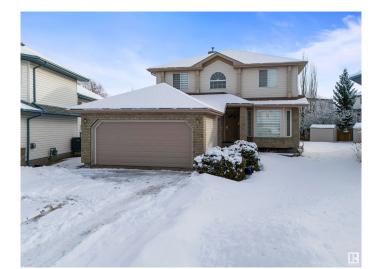

### \$549.900

4 Bedroom, 2.50 Bathroom, 2,293 sqft Single Family on 0.00 Acres

Larkspur, Edmonton, AB

Welcome to this 4 bedroom single family home with double car garage attached, PIE LOT, huge back yard, located desirable community LARKSPUR. The main floor offers 2 living rooms, den, kitchen, dining and half bath. Upper floor offers 4 large bedrooms and two full bath. The house is fully renovated, new vinyl flooring, new paint, new kitchen, new countertops etc. The basement is unfinished and ready for development. The house is close to schools, shopping centre and walking distance to bus stop. MUST SEE!!